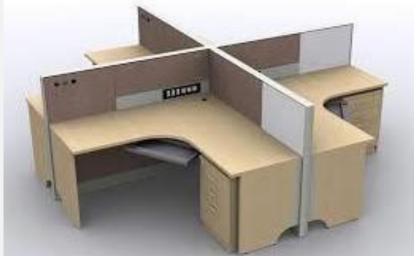

## **DESKING**

- Three systems:
  - Quadrate
  - Perform
  - Globe
- Collaborative & Dynamic structure for practical usage and open for future expansion.
- Flexibility in table top shapes to required for the regular organizing on desk top and the motions of individual users.
- Privacy screen mounted on the Desk & available in Glass,
   Fabric, Marker privacy screen, Acoustic panels that simplifies your daily work.
- Wiring management that starts up from floor through vertical cable riser, as the cable tray provides The transparent and accessible line Underneath the table top as well as required modesty.
- The integration concept with extension unit and storage can be ideally combined.

## **DESKING - QUADRATE**

- Straight legs is with made of MS powder coated size will be 50 X 50MM.
- Leg to leg beam will be made of MS powder coated with trapezoidal cross section of size 25 X 50MM.
- Legs are available in inverted 'C' or Loop shape.
- Vertical wire rise will be made of MS powder coated.
- Horizontal wire raceway below table top will be made of MS powder coated with laminate fascia.