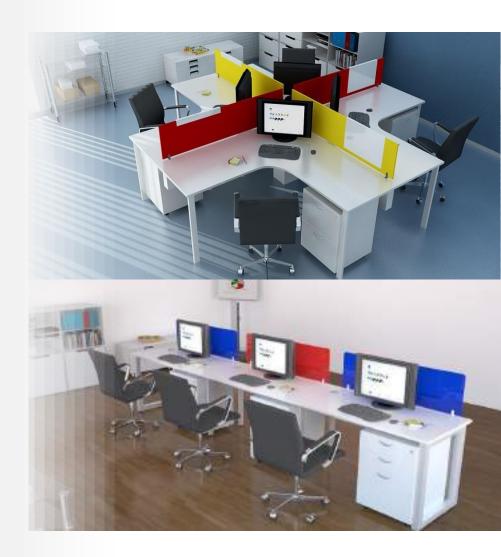

## **DESKING**

- Three systems:
  - Quadrate
  - Perform
  - Globe
- Collaborative & Dynamic structure for practical usage and open for future expansion.
- Flexibility in table top shapes to required for the regular organizing on desk top and the motions of individual users.
- Privacy screen mounted on the Desk & available in Glass,
   Fabric, Marker privacy screen, Acoustic panels that simplifies your daily work.
- Wiring management that starts up from floor through vertical cable riser, as the cable tray provides The transparent and accessible line Underneath the table top as well as required modesty.
- The integration concept with extension unit and storage can be ideally combined.

## **DESKING - PERFORM**

- Straight legs is with made of MS powder coated size will be 50 X 25MM.
- Leg to leg beam will be made of MS powder coated with trapezoidal cross section of size 25 X 50MM.
- Legs are available in inverted 'C' or Loop shape.
- Vertical wire rise will be made of MS powder coated.
- Horizontal wire raceway below table top will be made of MS powder coated with laminate fascia.