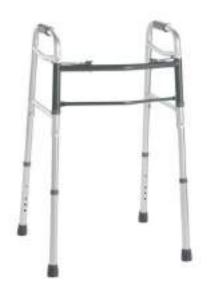

#### **HOSPITAL FURNITURE**

#### **Hospital Furniture**

- (a) Walker
- (b) Icu Bed / Normal Bed
- (c) Starchier
- (d) Wheel Chair
- (e) All Type Of Hospital Equipment's