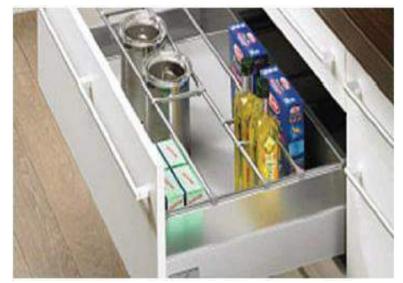

tubes are connected with Die cast connectors for better aesthetics.
- Leg to leg cross beam will be made up of CRCA Powder Coated tube size of 25 X 50MM.
- Vertical wire rise will be made of Aluminium extruded powder coated.
- Horizontal wire tray will be made of Aluminium extruded powder coated.



## **SCHOOL FURNITURE**

Milestone Group

- Impressions matter when it comes to your school. Cheap, flimsy and unattractive furniture can prevent the school from coming across well to students, parents and others who enter the premises.
- Investing in better school furniture can make a big difference in the impression that people get when they enter each classroom or other area of the school.

















#### **TYPES OF MODULAR KITCHEN**













#### **MODULAR DRAWER SYSTEM**









#### **INTERIOR ORGANISERS FOR DRAWERS**









### WALL UNITS, WICKER BASKETS & CORNER UNIT









#### **TALL UNIT**









#### **HOSPITAL FURNITURE**













### DOOR & WINDOWS





















## **Residential PROJECTS**











#### **TURNKEY PROJECTS**

**BHAKTI VILAS (KURLA)** 









## Corporate PROJECTS JET AIRWAYS (MUMBAI AIRPORT)







# Complete Corporate PROJECT SWIBER (KURLA)









## **EXECUTED PROJECTS**

**PHOENIX PARAGON KURLA** 











## **EXECUTED PROJECTS**























































































## **STRENGTHS**

- Well trained and expert workforce
- Working at 100% capacity
- Partnering with Companies of repute
- Separate Design team working on new innovation towards Designs options.
- Fo