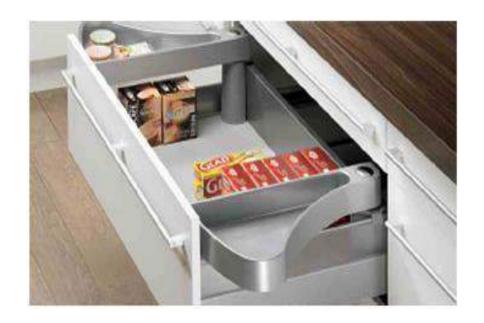

better aesthetics.
- Leg to leg cross beam will be made up of CRCA Powder Coated tube size of 25 X 50MM.
- Vertical wire rise will be made of Aluminium extruded powder coated.
- Horizontal wire tray will be made of Aluminium extruded powder coated.



## **SCHOOL FURNITURE**

Milestone Group

- Impressions matter when it comes to your school. Cheap, flimsy and unattractive furniture can prevent the school from coming across well to students, parents and others who enter the premises.
- Investing in better school furniture can make a big difference in the impression that people get when they enter each classroom or other area of the school.

















#### **TYPES OF MODULAR KITCHEN**













#### **MODULAR DRAWER SYSTEM**









#### **INTERIOR ORGANISERS FOR DRAWERS**









### WALL UNITS, WICKER BASKETS & CORNER UNIT









#### **TALL UNIT**









#### **HOSPITAL FURNITURE**













### DOOR & WINDOWS





















## **Residential PROJECTS**











#### **TURNKEY PROJECTS**

**BHAKTI VILAS (KURLA)** 









## Corporate PROJECTS JET AIRWAYS (MUMBAI AIRPORT)







# Complete Corporate PROJECT SWIBER (KURLA)









## **EXECUTED PROJECTS**

**PHOENIX PARAGON KURLA** 











## **EXECUTED PROJECTS**























































































## **STRENGTHS**

- Well trained and expert workforce
- Working at 100% capacity
- Partnering with Companies of repute
- Separate Design team working on new innovation towards Designs options.
- Focus on research and development of new and improve