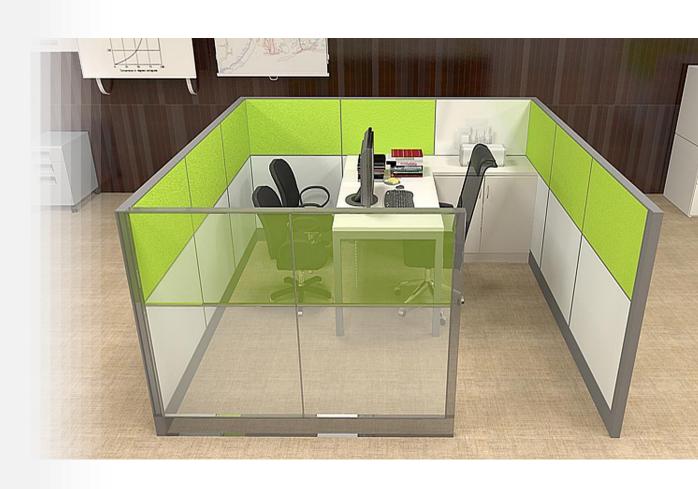

## **PARTITION BASED SYSTEM - OZONE**

- Frame Material: 30mm & 50mm thick
   Aluminium powder coated
- Structured & aesthetic look, with many options available for different configurations
- Flexibility available in Height & Width of the frame modules
- Various types of panel tiles in different colour options available to meet different requirement
- Panels: Fabric & Soft board
- Metal: Plain embossed, perforated
- Writing board: Glass & Laminate
- Glass finish options: Clear, Coloured, Frosted,
   Painted, Laminated, Strip frosted
- Types of table top: Laminate in particle board,
   MDF, Commercial ply, Marine ply

## **OZONE CONFIGURATIONS**

LType Configurations of various sizes

Linear Configurations of various sizes

120 degree Configurations of various sizes