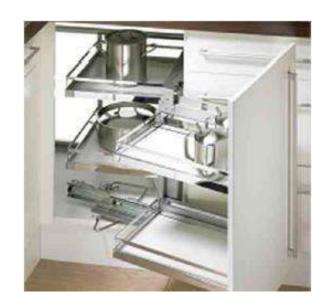

ade up of CRCA Powder Coated tube size of 25 X 50MM.
- Vertical wire rise will be made of Aluminium extruded powder coated.
- Horizontal wire tray will be made of Aluminium extruded powder coated.



## **SCHOOL FURNITURE**

Milestone Group

- Impressions matter when it comes to your school. Cheap, flimsy and unattractive furniture can prevent the school from coming across well to students, parents and others who enter the premises.
- Investing in better school furniture can make a big difference in the impression that people get when they enter each classroom or other area of the school.

















#### **TYPES OF MODULAR KITCHEN**













#### **MODULAR DRAWER SYSTEM**









#### **INTERIOR ORGANISERS FOR DRAWERS**









### WALL UNITS, WICKER BASKETS & CORNER UNIT









#### **TALL UNIT**









#### **HOSPITAL FURNITURE**













### DOOR & WINDOWS





















## **Residential PROJECTS**











#### **TURNKEY PROJECTS**

**BHAKTI VILAS (KURLA)** 









## Corporate PROJECTS JET AIRWAYS (MUMBAI AIRPORT)







# Complete Corporate PROJECT SWIBER (KURLA)









## **EXECUTED PROJECTS**

**PHOENIX PARAGON KURLA** 











## **EXECUTED PROJECTS**























































































## **STRENGTHS**

- Well trained and expert workforce
- Working at 100% capacity
- Partnering with Companies of repute
- Separate Design team working on new innovation towards Designs options.
- Focus on research and development of new and improved ergonomic designs
- Various Quality Certifications