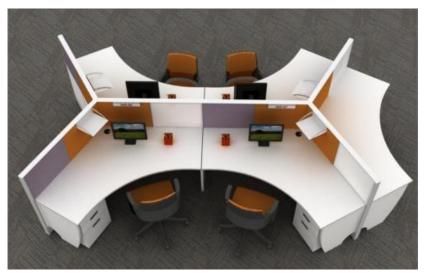

## **PARTITION BASED SYSTEM - OZONE**

- Frame Material: 30mm & 50mm thick
   Aluminium powder coated
- Structured & aesthetic look, with many options available for different configurations
- Flexibility available in Height & Width of the frame modules
- Various types of panel tiles in different colour options available to meet different requirement
- Panels: Fabric & Soft board
- Metal: Plain embossed, perforated
- Writing board: Glass & Laminate
- Glass finish options: Clear, Coloured, Frosted,
   Painted, Laminated, Strip frosted
- Types of table top: Laminate in particle board,
   MDF, Commercial ply, Marine ply

## **OZONE CONFIGURATIONS**

LType Configurations of various sizes

Linear Configurations of various sizes

120 degree Configurations of various sizes