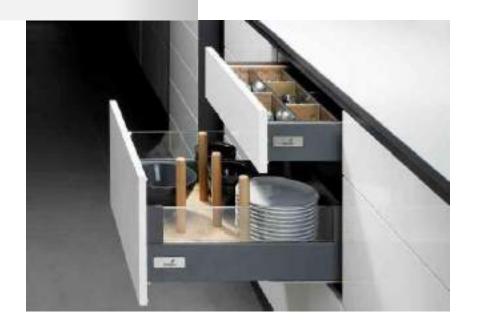

The tubes are connected with Die cast connectors for better aesthetics.
- Leg to leg cross beam will be made up of CRCA Powder Coated tube size of 25 X 50MM.
- Vertical wire rise will be made of Aluminium extruded powder coated.
- Horizontal wire tray will be made of Aluminium extruded powder coated.



## **SCHOOL FURNITURE**

Milestone Group

- Impressions matter when it comes to your school. Cheap, flimsy and unattractive furniture can prevent the school from coming across well to students, parents and others who enter the premises.
- Investing in better school furniture can make a big difference in the impression that people get when they enter each classroom or other area of the school.

















#### **TYPES OF MODULAR KITCHEN**













#### **MODULAR DRAWER SYSTEM**









#### **INTERIOR ORGANISERS FOR DRAWERS**









### WALL UNITS, WICKER BASKETS & CORNER UNIT









#### **TALL UNIT**









#### **HOSPITAL FURNITURE**













### DOOR & WINDOWS





















## **Residential PROJECTS**











#### **TURNKEY PROJECTS**

**BHAKTI VILAS (KURLA)** 









## Corporate PROJECTS JET AIRWAYS (MUMBAI AIRPORT)







# Complete Corporate PROJECT SWIBER (KURLA)









## **EXECUTED PROJECTS**

**PHOENIX PARAGON KURLA** 











## **EXECUTED PROJECTS**























































































## **STRENGTHS**

- Well trained and expert workforce
- Working at 100% capacity
- Partnering with Companies of repute
- Separate Design team working on new innovation towards Designs options.