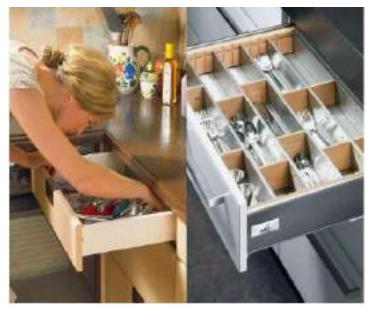

he tubes are connected with Die cast connectors for better aesthetics.
- Leg to leg cross beam will be made up of CRCA Powder Coated tube size of 25 X 50MM.
- Vertical wire rise will be made of Aluminium extruded powder coated.
- Horizontal wire tray will be made of Aluminium extruded powder coated.



## **SCHOOL FURNITURE**

Milestone Group

- Impressions matter when it comes to your school. Cheap, flimsy and unattractive furniture can prevent the school from coming across well to students, parents and others who enter the premises.
- Investing in better school furniture can make a big difference in the impression that people get when they enter each classroom or other area of the school.

















#### **TYPES OF MODULAR KITCHEN**













#### **MODULAR DRAWER SYSTEM**









#### **INTERIOR ORGANISERS FOR DRAWERS**









### WALL UNITS, WICKER BASKETS & CORNER UNIT









#### **TALL UNIT**









#### **HOSPITAL FURNITURE**













### DOOR & WINDOWS





















## **Residential PROJECTS**











#### **TURNKEY PROJECTS**

**BHAKTI VILAS (KURLA)** 









## Corporate PROJECTS JET AIRWAYS (MUMBAI AIRPORT)







# Complete Corporate PROJECT SWIBER (KURLA)









## **EXECUTED PROJECTS**

**PHOENIX PARAGON KURLA** 











## **EXECUTED PROJECTS**























































































## **STRENGTHS**

- Well trained and expert workforce
- Working at 100% capacity
- Partnering with Companies of repute
- Separate Design team working on new innovation towards Designs options.
-