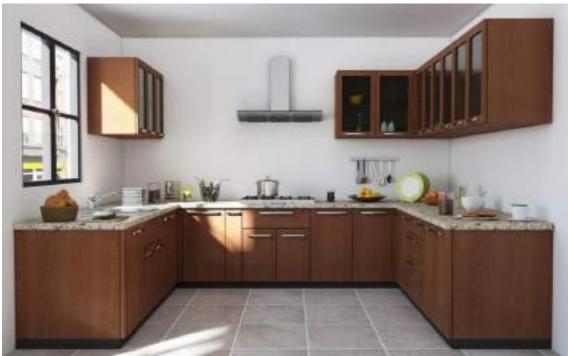

ives sleeker look and avoid sharp edges. The tubes are connected with Die cast connectors for better aesthetics.
- Leg to leg cross beam will be made up of CRCA Powder Coated tube size of 25 X 50MM.
- Vertical wire rise will be made of Aluminium extruded powder coated.
- Horizontal wire tray will be made of Aluminium extruded powder coated.



## **SCHOOL FURNITURE**

Milestone Group

- Impressions matter when it comes to your school. Cheap, flimsy and unattractive furniture can prevent the school from coming across well to students, parents and others who enter the premises.
- Investing in better school furniture can make a big difference in the impression that people get when they enter each classroom or other area of the school.

















#### **TYPES OF MODULAR KITCHEN**













#### **MODULAR DRAWER SYSTEM**









#### **INTERIOR ORGANISERS FOR DRAWERS**









### WALL UNITS, WICKER BASKETS & CORNER UNIT









#### **TALL UNIT**









#### **HOSPITAL FURNITURE**













### DOOR & WINDOWS





















## **Residential PROJECTS**











#### **TURNKEY PROJECTS**

**BHAKTI VILAS (KURLA)** 









## Corporate PROJECTS JET AIRWAYS (MUMBAI AIRPORT)







# Complete Corporate PROJECT SWIBER (KURLA)









## **EXECUTED PROJECTS**

**PHOENIX PARAGON KURLA** 











## **EXECUTED PROJECTS**























































































## **STRENGTHS**

- Well trained and expert workforce
- Working at 100% capacity
- Partnering with Companies of repute
- Separate Design team working on