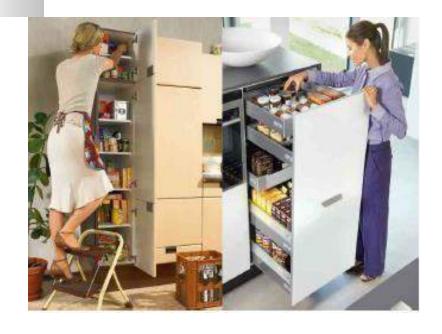

ed tube size of 25 X 50MM.
- Vertical wire rise will be made of Aluminium extruded powder coated.
- Horizontal wire tray will be made of Aluminium extruded powder coated.



## **SCHOOL FURNITURE**

Milestone Group

- Impressions matter when it comes to your school. Cheap, flimsy and unattractive furniture can prevent the school from coming across well to students, parents and others who enter the premises.
- Investing in better school furniture can make a big difference in the impression that people get when they enter each classroom or other area of the school.

















#### **TYPES OF MODULAR KITCHEN**













#### **MODULAR DRAWER SYSTEM**









#### **INTERIOR ORGANISERS FOR DRAWERS**









### WALL UNITS, WICKER BASKETS & CORNER UNIT









#### **TALL UNIT**









#### **HOSPITAL FURNITURE**













### DOOR & WINDOWS





















## **Residential PROJECTS**











#### **TURNKEY PROJECTS**

**BHAKTI VILAS (KURLA)** 









## Corporate PROJECTS JET AIRWAYS (MUMBAI AIRPORT)







# Complete Corporate PROJECT SWIBER (KURLA)









## **EXECUTED PROJECTS**

**PHOENIX PARAGON KURLA** 











## **EXECUTED PROJECTS**























































































## **STRENGTHS**

- Well trained and expert workforce
- Working at 100% capacity
- Partnering with Companies of repute
- Separate Design team working on new innovation towards Designs options.
- Focus on research and development of new and improved ergonomic designs
- Various Quality Certifications
  - ISO 9001 2015
  - ANS