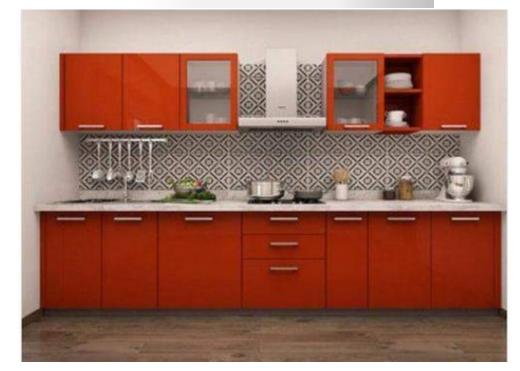

gives sleeker look and avoid sharp edges. The tubes are connected with Die cast connectors for better aesthetics.
- Leg to leg cross beam will be made up of CRCA Powder Coated tube size of 25 X 50MM.
- Vertical wire rise will be made of Aluminium extruded powder coated.
- Horizontal wire tray will be made of Aluminium extruded powder coated.



## **SCHOOL FURNITURE**

Milestone Group

- Impressions matter when it comes to your school. Cheap, flimsy and unattractive furniture can prevent the school from coming across well to students, parents and others who enter the premises.
- Investing in better school furniture can make a big difference in the impression that people get when they enter each classroom or other area of the school.

















#### **TYPES OF MODULAR KITCHEN**













#### **MODULAR DRAWER SYSTEM**









#### **INTERIOR ORGANISERS FOR DRAWERS**









### WALL UNITS, WICKER BASKETS & CORNER UNIT









#### **TALL UNIT**









#### **HOSPITAL FURNITURE**













### DOOR & WINDOWS





















## **Residential PROJECTS**











#### **TURNKEY PROJECTS**

**BHAKTI VILAS (KURLA)** 









## Corporate PROJECTS JET AIRWAYS (MUMBAI AIRPORT)







# Complete Corporate PROJECT SWIBER (KURLA)









## **EXECUTED PROJECTS**

**PHOENIX PARAGON KURLA** 











## **EXECUTED PROJECTS**























































































## **STRENGTHS**

- Well trained and expert workforce
- Working at 100% capacity
- Partnering with Companies of repute
- Separate Design team working o