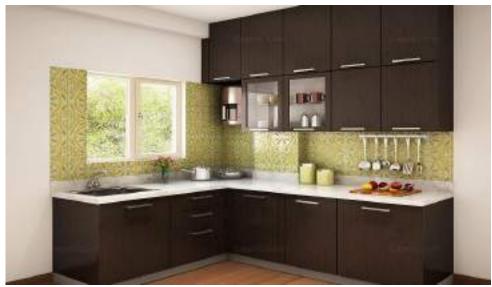

es sleeker look and avoid sharp edges. The tubes are connected with Die cast connectors for better aesthetics.
- Leg to leg cross beam will be made up of CRCA Powder Coated tube size of 25 X 50MM.
- Vertical wire rise will be made of Aluminium extruded powder coated.
- Horizontal wire tray will be made of Aluminium extruded powder coated.



## **SCHOOL FURNITURE**

Milestone Group

- Impressions matter when it comes to your school. Cheap, flimsy and unattractive furniture can prevent the school from coming across well to students, parents and others who enter the premises.
- Investing in better school furniture can make a big difference in the impression that people get when they enter each classroom or other area of the school.

















#### **TYPES OF MODULAR KITCHEN**













#### **MODULAR DRAWER SYSTEM**









#### **INTERIOR ORGANISERS FOR DRAWERS**









### WALL UNITS, WICKER BASKETS & CORNER UNIT









#### **TALL UNIT**









#### **HOSPITAL FURNITURE**













### DOOR & WINDOWS





















## **Residential PROJECTS**











#### **TURNKEY PROJECTS**

**BHAKTI VILAS (KURLA)** 









## Corporate PROJECTS JET AIRWAYS (MUMBAI AIRPORT)







# Complete Corporate PROJECT SWIBER (KURLA)









## **EXECUTED PROJECTS**

**PHOENIX PARAGON KURLA** 











## **EXECUTED PROJECTS**























































































## **STRENGTHS**

- Well trained and expert workforce
- Working at 100% capacity
- Partnering with Companies of repute
- Separate Design team working on ne