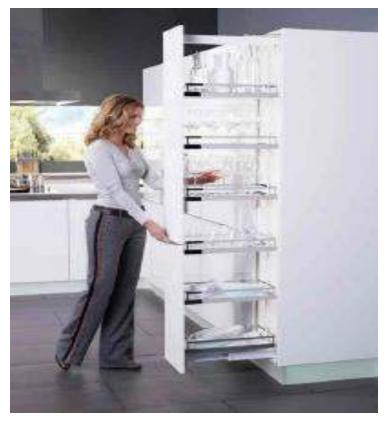

ube size of 25 X 50MM.
- Vertical wire rise will be made of Aluminium extruded powder coated.
- Horizontal wire tray will be made of Aluminium extruded powder coated.



## **SCHOOL FURNITURE**

Milestone Group

- Impressions matter when it comes to your school. Cheap, flimsy and unattractive furniture can prevent the school from coming across well to students, parents and others who enter the premises.
- Investing in better school furniture can make a big difference in the impression that people get when they enter each classroom or other area of the school.

















#### **TYPES OF MODULAR KITCHEN**













#### **MODULAR DRAWER SYSTEM**









#### **INTERIOR ORGANISERS FOR DRAWERS**









### WALL UNITS, WICKER BASKETS & CORNER UNIT









#### **TALL UNIT**









#### **HOSPITAL FURNITURE**













### DOOR & WINDOWS





















## **Residential PROJECTS**











#### **TURNKEY PROJECTS**

**BHAKTI VILAS (KURLA)** 









## Corporate PROJECTS JET AIRWAYS (MUMBAI AIRPORT)







# Complete Corporate PROJECT SWIBER (KURLA)









## **EXECUTED PROJECTS**

**PHOENIX PARAGON KURLA** 











## **EXECUTED PROJECTS**























































































## **STRENGTHS**

- Well trained and expert workforce
- Working at 100% capacity
- Partnering with Companies of repute
- Separate Design team working on new innovation towards Designs options.
- Focus on research and development of new and improved ergonomic designs
- Various Quality Certifications
  - ISO 9001 2015
  - ANSI/BI