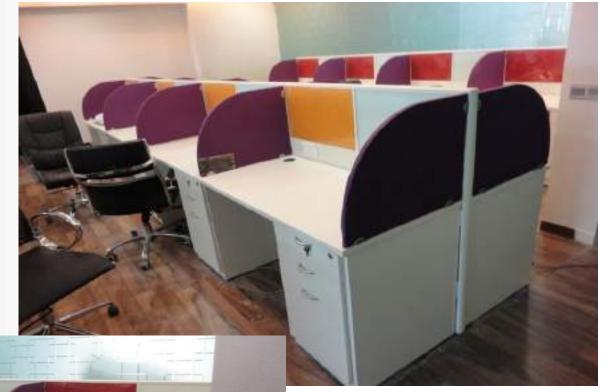

## **PARTITION BASED SYSTEM - OZONE**

- Frame Material: 30mm & 50mm thick
   Aluminium powder coated
- Structured & aesthetic look, with many options available for different configurations
- Flexibility available in Height & Width of the frame modules
- Various types of panel tiles in different colour options available to meet different requirement
- Panels: Fabric & Soft board
- Metal: Plain embossed, perforated
- Writing board: Glass & Laminate
- Glass finish options: Clear, Coloured, Frosted,
   Painted, Laminated, Strip frosted
- Types of table top: Laminate in particle board,
   MDF, Commercial ply, Marine ply

## **OZONE CONFIGURATIONS**

LType Configurations of various sizes

Linear Configurations of various sizes

120 degree Configurations of various sizes