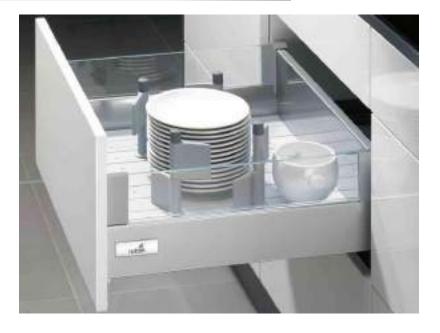

for better aesthetics.
- Leg to leg cross beam will be made up of CRCA Powder Coated tube size of 25 X 50MM.
- Vertical wire rise will be made of Aluminium extruded powder coated.
- Horizontal wire tray will be made of Aluminium extruded powder coated.



## **SCHOOL FURNITURE**

Milestone Group

- Impressions matter when it comes to your school. Cheap, flimsy and unattractive furniture can prevent the school from coming across well to students, parents and others who enter the premises.
- Investing in better school furniture can make a big difference in the impression that people get when they enter each classroom or other area of the school.

















#### **TYPES OF MODULAR KITCHEN**













#### **MODULAR DRAWER SYSTEM**









#### **INTERIOR ORGANISERS FOR DRAWERS**









### WALL UNITS, WICKER BASKETS & CORNER UNIT









#### **TALL UNIT**









#### **HOSPITAL FURNITURE**













### DOOR & WINDOWS





















## **Residential PROJECTS**











#### **TURNKEY PROJECTS**

**BHAKTI VILAS (KURLA)** 









## Corporate PROJECTS JET AIRWAYS (MUMBAI AIRPORT)







# Complete Corporate PROJECT SWIBER (KURLA)









## **EXECUTED PROJECTS**

**PHOENIX PARAGON KURLA** 











## **EXECUTED PROJECTS**























































































## **STRENGTHS**

- Well trained and expert workforce
- Working at 100% capacity
- Partnering with Companies of repute
- Separate Design team working on new innovation towards Designs options.
- Focus on research and development of new and imp