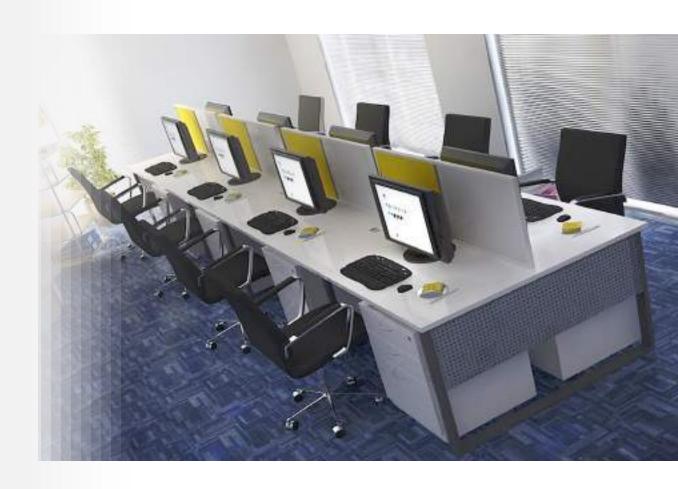

## **DESKING**

- Three systems:
  - Quadrate
  - Perform
  - Globe
- Collaborative & Dynamic structure for practical usage and open for future expansion.
- Flexibility in table top shapes to required for the regular organizing on desk top and the motions of individual users.
- Privacy screen mounted on the Desk & available in Glass,
   Fabric, Marker privacy screen, Acoustic panels that simplifies your daily work.
- Wiring management that starts up from floor through vertical cable riser, as the cable tray provides The transparent and accessible line Underneath the table top as well as required modesty.
- The integration concept with extension unit and storage can be ideally combined.

## **DESKING - GLOBE**

Milestone Group

- Aesthetic looking round cylindrical Slant Legs are with 104 and profile made-up of MS tube.
   The design gives sleeker look and avoid sharp edges. The tubes are connected with Die cast connectors for better aesthetics.
- Leg to leg cross beam will be made up of CRCA Powder Coated tube size of 25 X 50MM.
- Vertical wire rise will be made of Aluminium extruded powder coated.
- Horizontal wire tray will be made of Aluminium extruded powder coated.