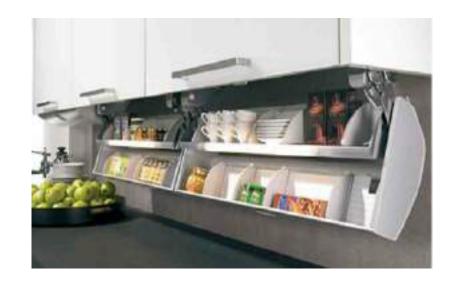

made up of CRCA Powder Coated tube size of 25 X 50MM.
- Vertical wire rise will be made of Aluminium extruded powder coated.
- Horizontal wire tray will be made of Aluminium extruded powder coated.



## **SCHOOL FURNITURE**

Milestone Group

- Impressions matter when it comes to your school. Cheap, flimsy and unattractive furniture can prevent the school from coming across well to students, parents and others who enter the premises.
- Investing in better school furniture can make a big difference in the impression that people get when they enter each classroom or other area of the school.

















#### **TYPES OF MODULAR KITCHEN**













#### **MODULAR DRAWER SYSTEM**









#### **INTERIOR ORGANISERS FOR DRAWERS**









### WALL UNITS, WICKER BASKETS & CORNER UNIT









#### **TALL UNIT**









#### **HOSPITAL FURNITURE**













### DOOR & WINDOWS





















## **Residential PROJECTS**











#### **TURNKEY PROJECTS**

**BHAKTI VILAS (KURLA)** 









## Corporate PROJECTS JET AIRWAYS (MUMBAI AIRPORT)







# Complete Corporate PROJECT SWIBER (KURLA)









## **EXECUTED PROJECTS**

**PHOENIX PARAGON KURLA** 











## **EXECUTED PROJECTS**























































































## **STRENGTHS**

- Well trained and expert workforce
- Working at 100% capacity
- Partnering with Companies of repute
- Separate Design team working on new innovation towards Designs options.
- Focus on research and development of new and improved ergonomic designs
- Various Quality Certificatio