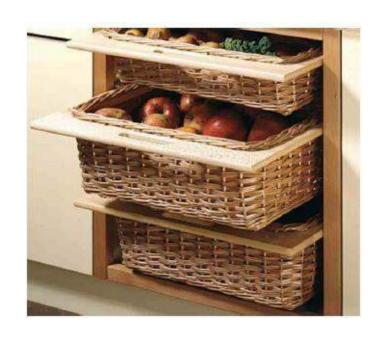

e up of CRCA Powder Coated tube size of 25 X 50MM.
- Vertical wire rise will be made of Aluminium extruded powder coated.
- Horizontal wire tray will be made of Aluminium extruded powder coated.



## **SCHOOL FURNITURE**

Milestone Group

- Impressions matter when it comes to your school. Cheap, flimsy and unattractive furniture can prevent the school from coming across well to students, parents and others who enter the premises.
- Investing in better school furniture can make a big difference in the impression that people get when they enter each classroom or other area of the school.

















#### **TYPES OF MODULAR KITCHEN**













#### **MODULAR DRAWER SYSTEM**









#### **INTERIOR ORGANISERS FOR DRAWERS**









### WALL UNITS, WICKER BASKETS & CORNER UNIT









#### **TALL UNIT**









#### **HOSPITAL FURNITURE**













### DOOR & WINDOWS





















## **Residential PROJECTS**











#### **TURNKEY PROJECTS**

**BHAKTI VILAS (KURLA)** 









## Corporate PROJECTS JET AIRWAYS (MUMBAI AIRPORT)







# Complete Corporate PROJECT SWIBER (KURLA)









## **EXECUTED PROJECTS**

**PHOENIX PARAGON KURLA** 











## **EXECUTED PROJECTS**























































































## **STRENGTHS**

- Well trained and expert workforce
- Working at 100% capacity
- Partnering with Companies of repute
- Separate Design team working on new innovation towards Designs options.
- Focus on research and development of new and improved ergonomic designs
- Various Quality Certifications