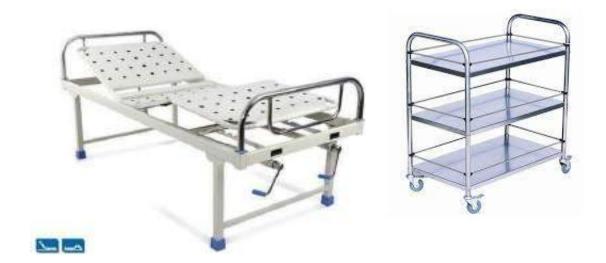

#### **HOSPITAL FURNITURE**

#### **Hospital Furniture**

- (a) Walker
- (b) Icu Bed / Normal Bed
- (c) Starchier
- (d) Wheel Chair
- (e) All Type Of Hospital Equipment's