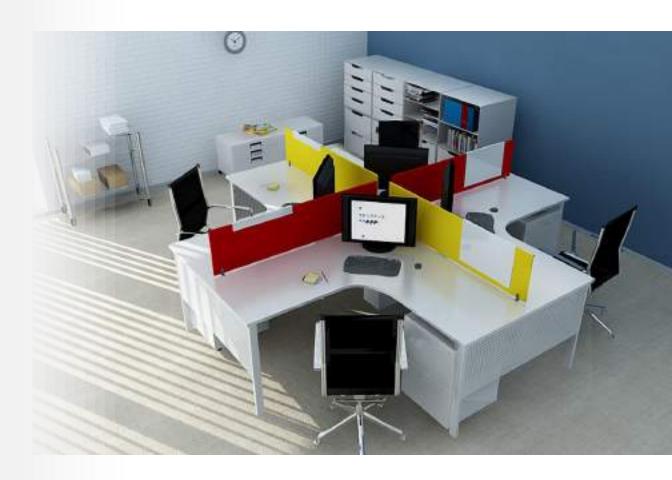

## **PARTITION BASED SYSTEM - OZONE**

- Frame Material: 30mm & 50mm thick
   Aluminium powder coated
- Structured & aesthetic look, with many options available for different configurations
- Flexibility available in Height & Width of the frame modules
- Various types of panel tiles in different colour options available to meet different requirement
- Panels: Fabric & Soft board
- Metal: Plain embossed, perforated
- Writing board: Glass & Laminate
- Glass finish options: Clear, Coloured, Frosted,
   Painted, Laminated, Strip frosted
- Types of table top: Laminate in particle board,
   MDF, Commercial ply, Marine ply

## **OZONE CONFIGURATIONS**

LType Configurations of various sizes

Linear Configurations of various sizes

120 degree Configurations of various sizes