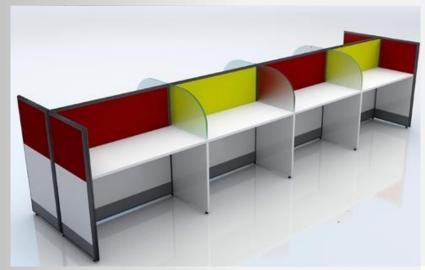

## **DESKING**

- Three systems:
  - Quadrate
  - Perform
  - Globe
- Collaborative & Dynamic structure for practical usage and open for future expansion.
- Flexibility in table top shapes to required for the regular organizing on desk top and the motions of individual users.
- Privacy screen mounted on the Desk & available in Glass,
   Fabric, Marker privacy screen, Acoustic panels that simplifies your daily work.
- Wiring management that starts up from floor through vertical cable riser, as the cable tray provides The transparent and accessible line Underneath the table top as well as required modesty.
- The integration concept with extension unit and storage can be ideally combined.

## **DESKING - PERFORM**

- Straight legs is with made of MS powder coated size will be 50 X 25MM.
- Leg to leg beam will be made of MS powder coated with trapezoidal cross section of size 25 X 50MM.
- Legs are available in inverted 'C' or Loop shape.
- Vertical wire rise will be made of MS powder coated.
- Horizontal wire raceway below table top will be made of MS powder coated with laminate fascia.