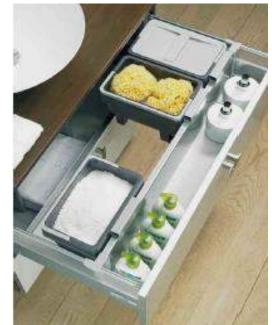

r better aesthetics.
- Leg to leg cross beam will be made up of CRCA Powder Coated tube size of 25 X 50MM.
- Vertical wire rise will be made of Aluminium extruded powder coated.
- Horizontal wire tray will be made of Aluminium extruded powder coated.



## **SCHOOL FURNITURE**

Milestone Group

- Impressions matter when it comes to your school. Cheap, flimsy and unattractive furniture can prevent the school from coming across well to students, parents and others who enter the premises.
- Investing in better school furniture can make a big difference in the impression that people get when they enter each classroom or other area of the school.

















#### **TYPES OF MODULAR KITCHEN**













#### **MODULAR DRAWER SYSTEM**









#### **INTERIOR ORGANISERS FOR DRAWERS**









### WALL UNITS, WICKER BASKETS & CORNER UNIT









#### **TALL UNIT**









#### **HOSPITAL FURNITURE**













### DOOR & WINDOWS





















## **Residential PROJECTS**











#### **TURNKEY PROJECTS**

**BHAKTI VILAS (KURLA)** 









## Corporate PROJECTS JET AIRWAYS (MUMBAI AIRPORT)







# Complete Corporate PROJECT SWIBER (KURLA)









## **EXECUTED PROJECTS**

**PHOENIX PARAGON KURLA** 











## **EXECUTED PROJECTS**























































































## **STRENGTHS**

- Well trained and expert workforce
- Working at 100% capacity
- Partnering with Companies of repute
- Separate Design team working on new innovation towards Designs options.
- Focus on research and development of new and impro