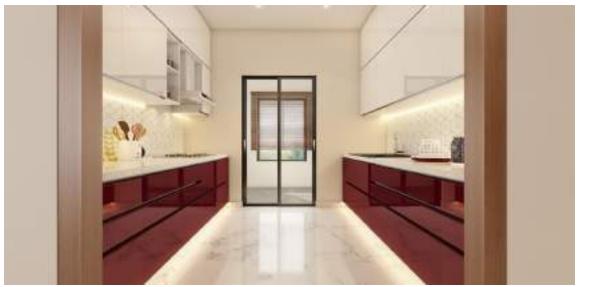

sleeker look and avoid sharp edges. The tubes are connected with Die cast connectors for better aesthetics.
- Leg to leg cross beam will be made up of CRCA Powder Coated tube size of 25 X 50MM.
- Vertical wire rise will be made of Aluminium extruded powder coated.
- Horizontal wire tray will be made of Aluminium extruded powder coated.



## **SCHOOL FURNITURE**

Milestone Group

- Impressions matter when it comes to your school. Cheap, flimsy and unattractive furniture can prevent the school from coming across well to students, parents and others who enter the premises.
- Investing in better school furniture can make a big difference in the impression that people get when they enter each classroom or other area of the school.

















#### **TYPES OF MODULAR KITCHEN**













#### **MODULAR DRAWER SYSTEM**









#### **INTERIOR ORGANISERS FOR DRAWERS**









### WALL UNITS, WICKER BASKETS & CORNER UNIT









#### **TALL UNIT**









#### **HOSPITAL FURNITURE**













### DOOR & WINDOWS





















## **Residential PROJECTS**











#### **TURNKEY PROJECTS**

**BHAKTI VILAS (KURLA)** 









## Corporate PROJECTS JET AIRWAYS (MUMBAI AIRPORT)







# Complete Corporate PROJECT SWIBER (KURLA)









## **EXECUTED PROJECTS**

**PHOENIX PARAGON KURLA** 











## **EXECUTED PROJECTS**























































































## **STRENGTHS**

- Well trained and expert workforce
- Working at 100% capacity
- Partnering with Companies of repute
- Separate Design team working on new