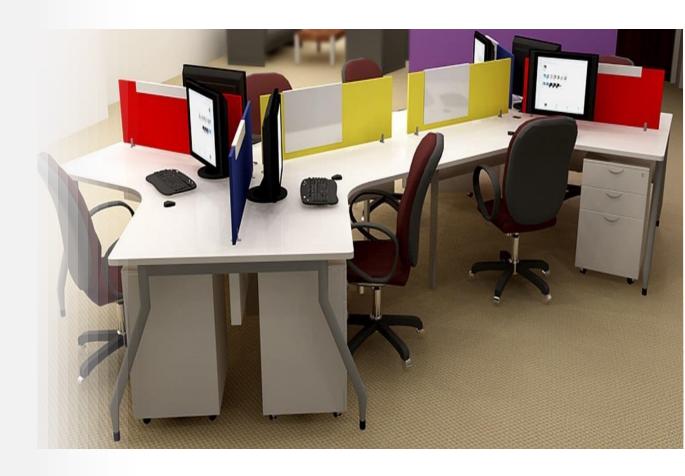

## **DESKING**

- Three systems:
  - Quadrate
  - Perform
  - Globe
- Collaborative & Dynamic structure for practical usage and open for future expansion.
- Flexibility in table top shapes to required for the regular organizing on desk top and the motions of individual users.
- Privacy screen mounted on the Desk & available in Glass,
   Fabric, Marker privacy screen, Acoustic panels that simplifies your daily work.
- Wiring management that starts up from floor through vertical cable riser, as the cable tray provides The transparent and accessible line Underneath the table top as well as required modesty.
- The integration concept with extension unit and storage can be ideally combined.

## **DESKING - QUADRATE**

- Straight legs is with made of MS powder coated size will be 50 X 50MM.
- Leg to leg beam will be made of MS powder coated with trapezoidal cross section of size 25 X 50MM.
- Legs are available in inverted 'C' or Loop shape.
- Vertical wire rise will be made of MS powder coated.
- Horizontal wire raceway below table top will be made of MS powder coated with laminate fascia.

## **DESKING - PERFORM**

- Straight legs is with made of MS powder coated size will be 50 X 25MM.
- Leg to leg beam will be made of MS powder coated with trapezoidal cross section of size 25 X 50MM.
- Legs are available in inverted 'C' or Loop shape.
- Vertical wire rise will be made of MS powder coated.
- Horizontal wire raceway below table top will be made of MS powder coated with laminate fascia.