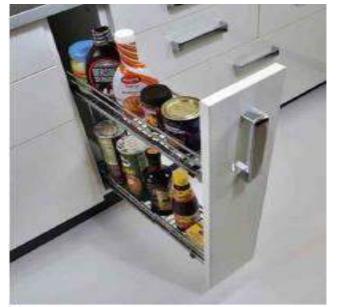

tube size of 25 X 50MM.
- Vertical wire rise will be made of Aluminium extruded powder coated.
- Horizontal wire tray will be made of Aluminium extruded powder coated.



## **SCHOOL FURNITURE**

Milestone Group

- Impressions matter when it comes to your school. Cheap, flimsy and unattractive furniture can prevent the school from coming across well to students, parents and others who enter the premises.
- Investing in better school furniture can make a big difference in the impression that people get when they enter each classroom or other area of the school.

















#### **TYPES OF MODULAR KITCHEN**













#### **MODULAR DRAWER SYSTEM**









#### **INTERIOR ORGANISERS FOR DRAWERS**









### WALL UNITS, WICKER BASKETS & CORNER UNIT









#### **TALL UNIT**









#### **HOSPITAL FURNITURE**













### DOOR & WINDOWS





















## **Residential PROJECTS**











#### **TURNKEY PROJECTS**

**BHAKTI VILAS (KURLA)** 









## Corporate PROJECTS JET AIRWAYS (MUMBAI AIRPORT)







# Complete Corporate PROJECT SWIBER (KURLA)









## **EXECUTED PROJECTS**

**PHOENIX PARAGON KURLA** 











## **EXECUTED PROJECTS**























































































## **STRENGTHS**

- Well trained and expert workforce
- Working at 100% capacity
- Partnering with Companies of repute
- Separate Design team working on new innovation towards Designs options.
- Focus on research and development of new and improved ergonomic designs
- Various Quality Certifications
  - ISO 9001 2015
  - ANSI/