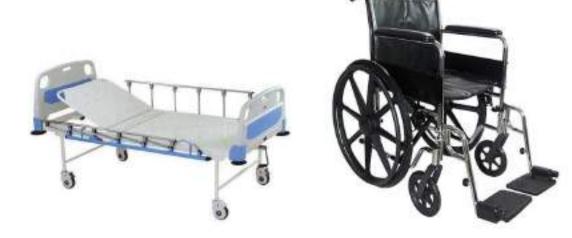

#### **HOSPITAL FURNITURE**

#### **Hospital Furniture**

- (a) Walker
- (b) Icu Bed / Normal Bed
- (c) Starchier
- (d) Wheel Chair
- (e) All Type Of Hospital Equipment's